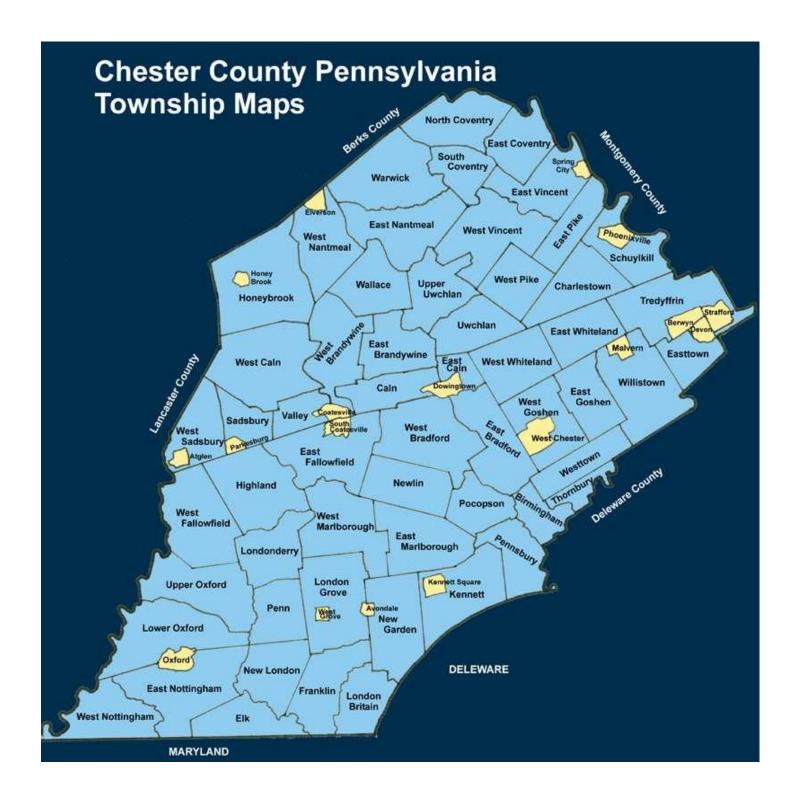

### **League of Women Voters of Chester County** Map and 5 Sections of Townships and Boroughs

# Section One -**Northeast**

Charlestown **East Coventry** East Nantmeal East Pikeland **East Vincent** 

North Coventry

Phoenixville

Schuykill

South Coventry

Spring City Warwick

West Pikeland

West Vincent

### Section Two -**Northwest**

Atglen

Caln

Coatesville

East Brandywine

Elverson

Honey Brrok

**Parkesburg** 

Sadsbury

Upper Uwchlan

Valley

Wallace

West Brandywine

West Caln

West Natmeal

West Sadsbury

#### Section Three -

# Central

Berwyn

Devon

Downingtown

**East Bradford** 

East Caln

East Goshen

East Whiteland

Easttown

Malvern

Strafford

Thornbury

Tredyffrin

Uwchlan

West Chester

West Goshen

West Whiteland

Westtown Willistown

# Section Four -**Southwest**

East Fallowfield East Nottingham

Elk

Highland

Londonderry

Lower Oxford

**New London** 

Oxford

Penn

South Coatesville

**Upper Oxford** 

West Fallowfield

West Nottingham

# **Section Five-**Southeast

Birmingham

East Marlborough

Franklin

Kennett

Kennett Square

London Britian

London Grove

New Garden

Newlin

Pennsbury

Popcopson

West Bradford

West Grove

West Marlborough